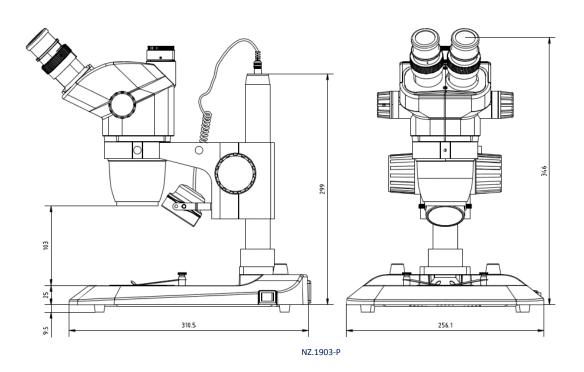

| Ring light illuminator with 144 LED's and segment controller                                                                                                                                                                                                                                                                                            |
| AE.1112                                                        | Object micrometer 50 mm divided in 500 parts on glass slide 76 x 26 mm                                                                                                                                                                                                                                                                                  |



# **Dimensions**





NZ.1903-S

Datasheet v.330212