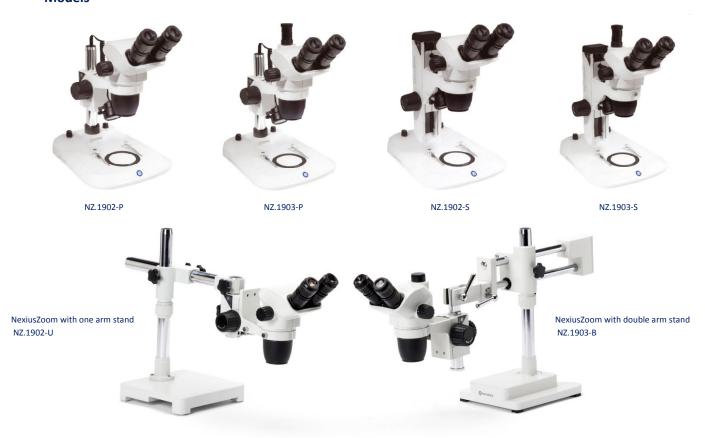

#### Illumination

The 3 W transmitted and incident LEDs illuminators can be used simultaneously Both light intensities are adjusted separately

|           | Features |       |                 |                     |               |                  |
|-----------|----------|-------|-----------------|---------------------|---------------|------------------|
| Models    | Bino     | Trino | Pillar<br>stand | Rack & Pinion stand | One arm stand | Double arm stand |
| NZ.1902-P | •        |       | •               |                     |               |                  |
| NZ.1902-S | •        |       |                 | •                   |               |                  |
| NZ.1902-U | •        |       |                 |                     | •             |                  |
| NZ.1902-B | •        |       |                 |                     |               | •                |
| NZ.1903-P |          | •     | •               |                     |               |                  |
| NZ.1903-S |          | •     |                 | •                   |               |                  |
| NZ.1903-U |          | •     |                 |                     | •             |                  |
| NZ.1903-B |          | •     |                 |                     |               | •                |

# Models