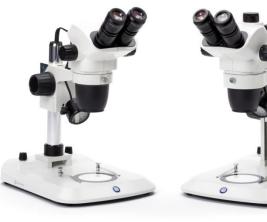

## HIGHLIGHTS

- ✓ Bino and Trinocular stereo zooms
- ✓ Zoom 1:6.7 ratio, 0.67x to 4.5x
- ✓ Ergonomically designed stands
- √ 3 W LED illuminators
- √ 10 years warranty

NexiusZoom with pillar stand NZ.1902-P

NexiusZoom with rack and pinion stand NZ.1903-S