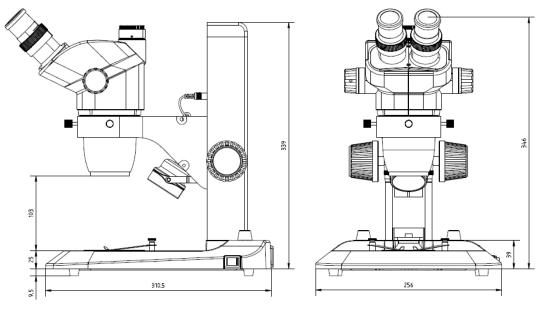

| Ring light illuminator with 144 LED's and segment controller                                                                                                                                                                                                                                                                                            |
| AE.1112                                                        | Object micrometer 50 mm divided in 500 parts on glass slide 76 x 26 mm                                                                                                                                                                                                                                                                                  |



# **Dimensions**





NZ.1903-S

Datasheet v.330212